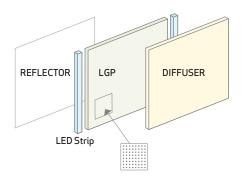

## **DIFFUSER SHEET**OPTICAL FILM

| Model  | Thickness | Material | Transmittance | Features                                                                                                                 |
|--------|-----------|----------|---------------|--------------------------------------------------------------------------------------------------------------------------|
| DF-534 | 0,215 mm  | PET      | 80%           | ✓ Ultra slim with good light transmittance and light diffusion effect ✓ Specially design for ultra slim lighting fixture |